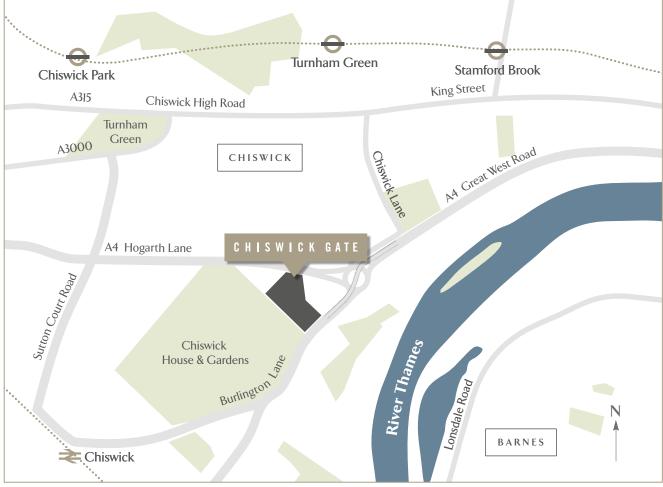

www.berkeleyfoundation.org.uk www.berkeleygroup.co.uk

St James

Map not to scale, locations approximate only.

#### WALKING DIRECTIONS FROM TURNHAM GREEN TUBE STATION

Exit the station and turn left onto Turnham Green Terrace. After 0.2 miles cross over Chiswick High Road before taking your second left onto Devonshire Road. After 0.4 miles follow the road round onto Dorchester Grove before taking the underpass under the Hogarth Roundabout. Exit the underpass onto Burlington Lane and follow the signs towards the Marketing Suite which will be located on your right.

## DRIVING DIRECTIONS

Access to the Marketing Suite can be gained via Burlington Lane (A316). If travelling out of London, Burlington Lane is the second exit off the Hogarth Roundabout.

Parking is available on site outside the Marketing Suite.