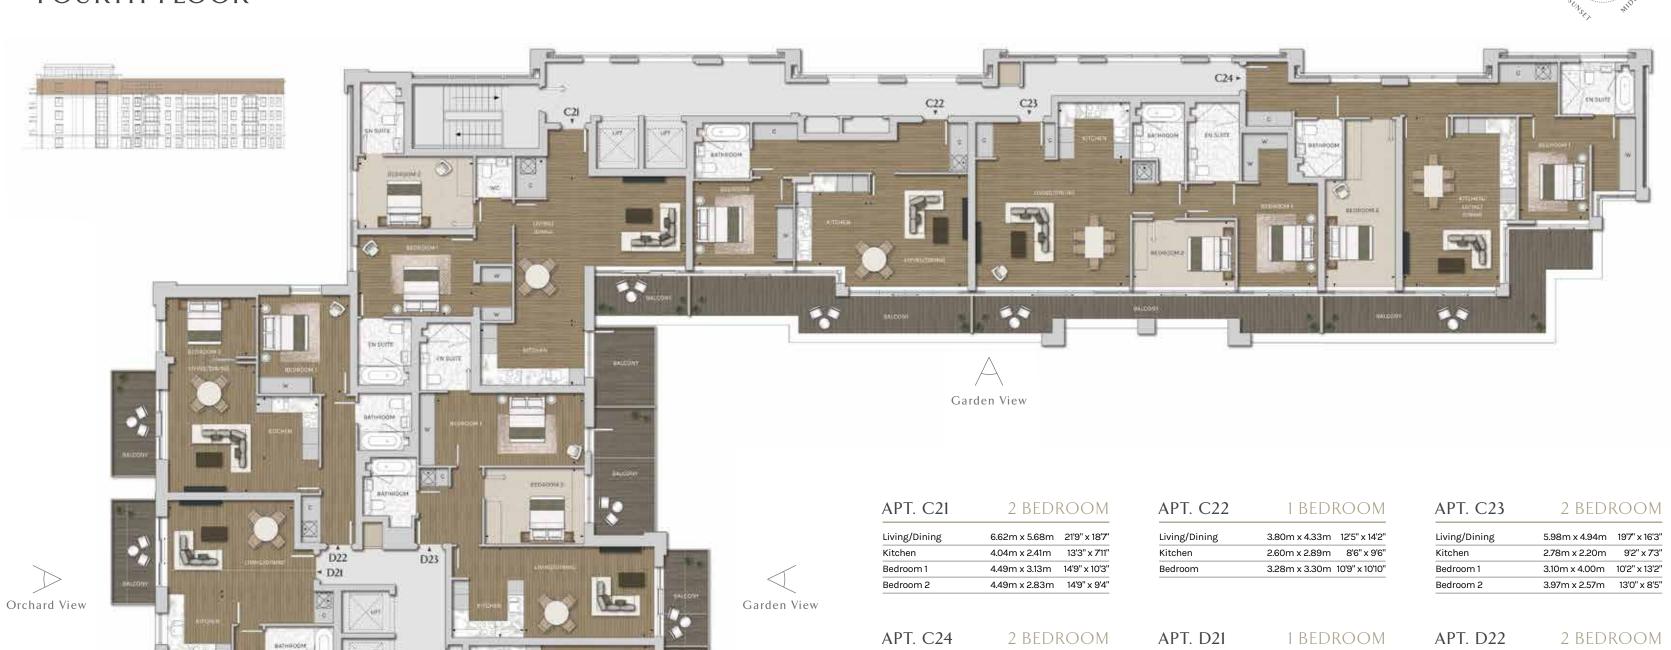

# FOURTH FLOOR

# FOURTH FLOOR

D24 P

| APT. C24              | 2 BEDI        | ROOM          | APT. D2       |
|-----------------------|---------------|---------------|---------------|
| Kitchen/Living/Dining | 3.75m x 6.57m | 12'4" x 21'7" | Living/Dining |
| Bedroom 1             | 2.73m x 4.00m | 8'11" x 13'1" | Kitchen       |
| Bedroom 2             | 2.73m x 4.15m | 9'0" x 13'8"  | Bedroom       |

| APT. D23      | 2 BEDROOM     |               |
|---------------|---------------|---------------|
| Living/Dining | 3.50m x 4.73m | 11'6" x 15'6" |
| Kitchen       | 3.50m x 3.10m | 11'6" x 10'2" |
| Bedroom 1     | 2.80m x 5.79m | 9'2" x 18'11" |
| Bedroom 2     | 2.95m x 3.87m | 9'8" x 12'8"  |
| Bedroom 2     | 2.95m x 3.87m | 9'8" x 12'    |

| APT. D21 TBEDI |                                |
|----------------|--------------------------------|
| 3.67m x 4.89m  | 12'0" x 16'1"                  |
| 2.56m x 2.47m  | 8'5" x 8'1"                    |
| 3.39m x 3.77m  | 11'1" x 12'5"                  |
|                | 3.67m x 4.89m<br>2.56m x 2.47m |