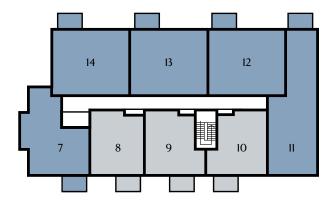

## **GROUND FLOOR**

# GROUND FLOOR

| Living/Dining | 4.68m x 3.53m | 15'4" x 11'7" |
|---------------|---------------|---------------|
| Kitchen       | 3.50m x 2.60m | 11'7" x 8'6"  |
| Bedroom       | 4.53m x 2.97m | 14'10" x 9'9" |

## APT. 4 1 BEDROOM

| Living/Dining | 4.75m x 4.21m | 15'7" x 13'10" |
|---------------|---------------|----------------|
| Kitchen       | 3.31m x 2.51m | 10'11" x 8'3"  |
| Bedroom       | 4.53m x 2.90m | 14'11" x 9'6"  |

## APT. 5 2 BEDROOM

| Living/Dining | 6.23m x 3.59m | 20'5" x 11'9" |
|---------------|---------------|---------------|
| Kitchen       | 1.95m x 3.19m | 6'5" x 10'2"  |
| Bedroom 1     | 4.00m x 2.99m | 13'1" x 9'10" |
| Bedroom 2     | 4.62m x 2.72m | 15'2" x 8'11" |

## APT. 6 2 BEDROOM

| Living/Dining | 6.10m x 3.60m | 20'1" x 11'10 |
|---------------|---------------|---------------|
| Kitchen       | 1.90m x 3.50m | 6'5" x 11'6   |
| Bedroom 1     | 4.00m x 3.00m | 13'1" x 9'10  |
| Bedroom 2     | 4.60m x 2.70m | 15'2" x 8'11  |

**◄►** - Measurement Points

W - Fitted Wardrobe

🛛 – Washer Dryer

C - Cupboard

★ - Heating Interface Unit