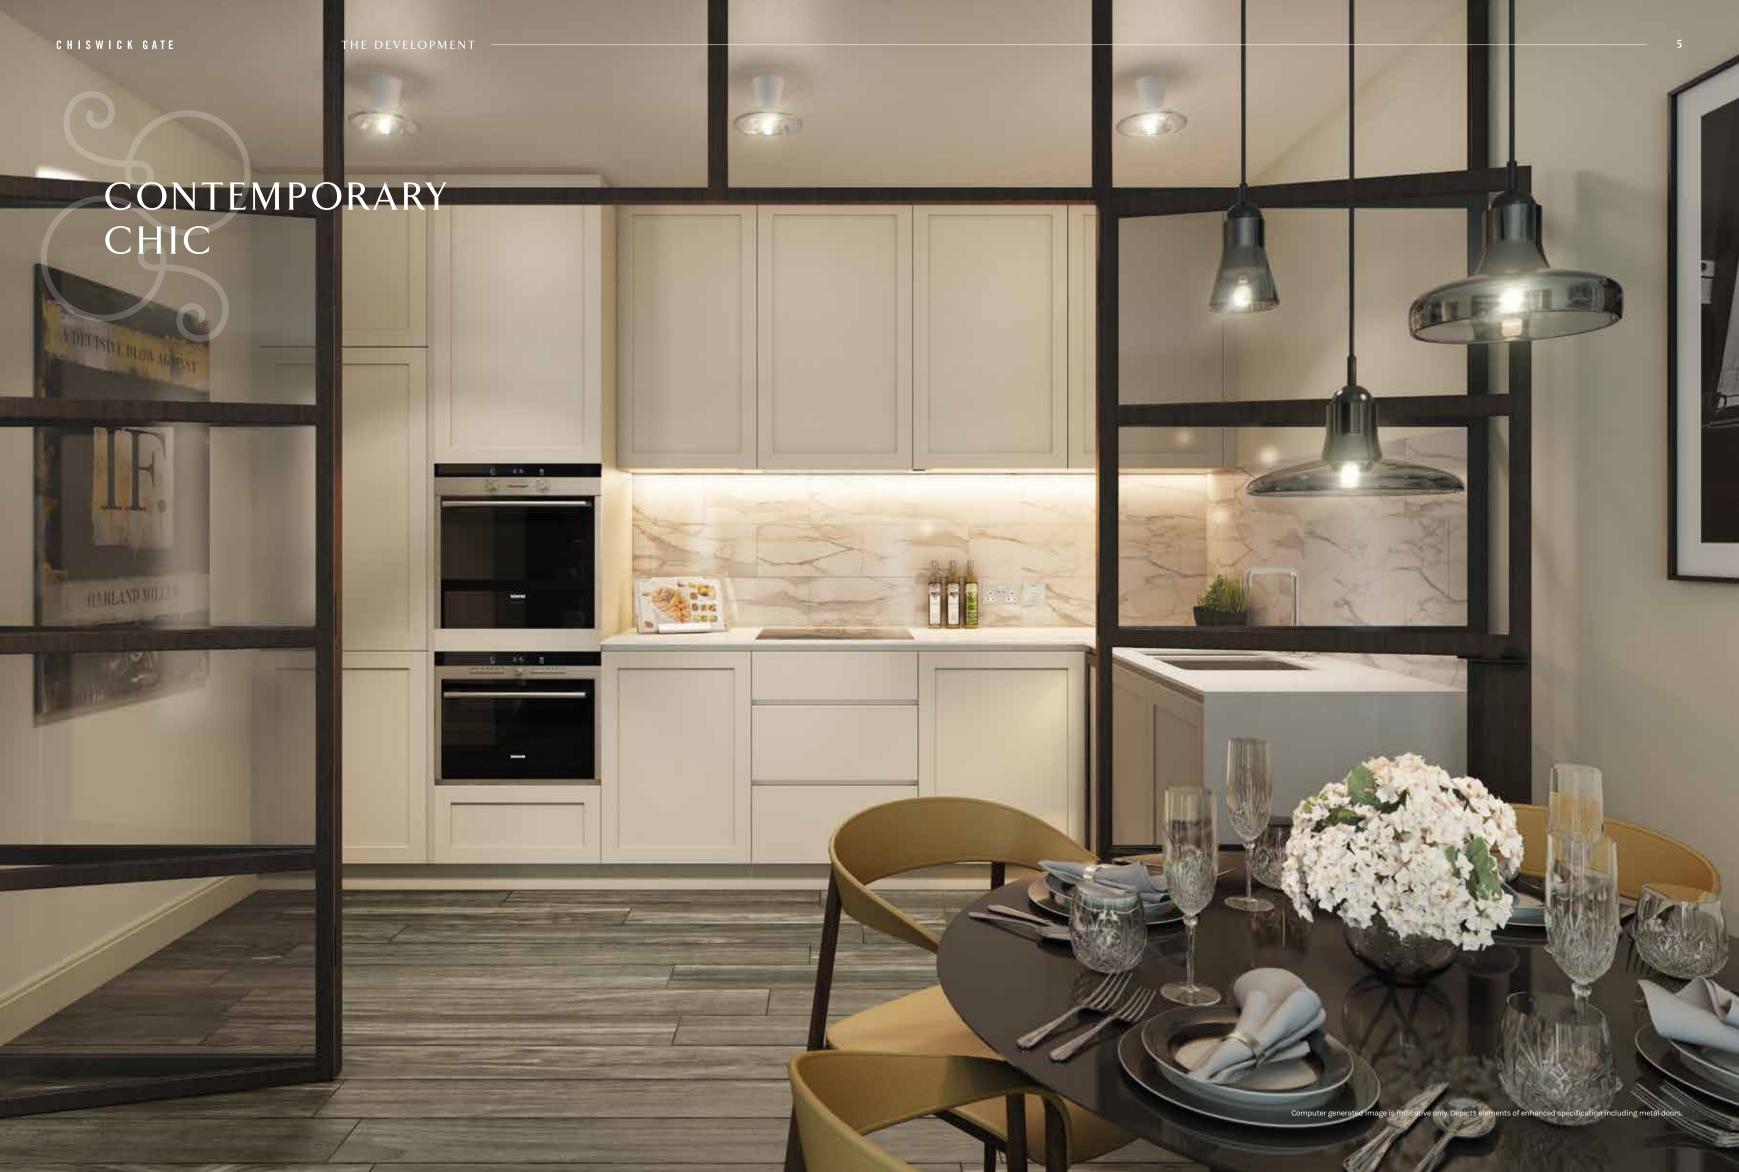

#### KITCHEN

- Designer fitted kitchens with handleless and soft close hinges to cabinetry
- Kitchen islands and bar units where applicable
- Stone worktops and drainage grooves
- Feature tiled splashback
- 1 ½ undermounted feature stainless steel sink with waste disposal unit
- Under pelmet feature lighting
- Integrated dishwasher
- Integrated fridge/freezer
- Induction hob
- Concealed extractor hood
- Oven
- Combi Microwave
- Integrated wine cooler\*
- Pullout waste and recycling bins