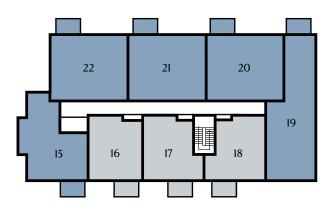

# SECOND FLOOR

Key

Two Bedroom

Three Bedroom Shared Equity

THIRD FLOOR

# SECOND FLOOR

| APT. | 15 | 2 | BE | $\cdot$ | R | () | () | N |
|------|----|---|----|---------|---|----|----|---|

| Living           | 4.65m x 2.93m | 15'3" x 9'7"  |
|------------------|---------------|---------------|
| Kitchen          | 4.65m x 2.50m | 15'3" x 8'2"  |
| Bedroom 1        | 3.74m x 3.44m | 12'3" x 11'3" |
| Dining/Redroom 2 | 3.26m x 2.50m | 10'8" x 8'2"  |

## APT. 19 2 BEDROOM

| Living/Dining | 6.30m x 3.62m | 20'8" x 11'10" |
|---------------|---------------|----------------|
| Kitchen       | 3.53m x 2.00m | 11'7" x 6'8"   |
| Bedroom 1     | 4.00m x 2.89m | 13'1" x 9'6"   |
| Bedroom 2     | 4.56m x 2.91m | 15'0" x 9'7"   |

## APT. 20 2 BEDROOM

| Living/Dining | 6.13m x 3.60m | 20'1" x 11'10' |
|---------------|---------------|----------------|
| Kitchen       | 1.95m x 3.40m | 6'5" x 11'2'   |
| Bedroom 1     | 3.90m x 3.00m | 12'10" x 9'10' |
| Bedroom 2     | 4.42m x 2.72m | 14'6" x 8'11"  |

## APT. 21 2 BEDROOM

| Living/Dining | 6.23m x 3.60m | 20'5" x 11'10" |
|---------------|---------------|----------------|
| Kitchen       | 1.95m x 3.19m | 6'5" x 10'5"   |
| Bedroom 1     | 4.00m x 3.00m | 13'1" x 9'10"  |
| Bedroom 2     | 4.63m x 2.72m | 15'2" x 8'11"  |

## APT. 22 2 BEDROOM

| Living/Dining | 6.13m x 3.60m | 20'1" x 11'10" |
|---------------|---------------|----------------|
| Kitchen       | 3.50m x 1.95m | 11'6" x 6'5"   |
| Bedroom 1     | 4.00m x 3.00m | 13'1" x 9'10"  |
| Bedroom 2     | 4.64m x 2.70m | 15'3" x 8'11"  |

**◄▶** - Measurement Points

W - Fitted Wardrobe

🛛 – Washer Dryer

C - Cupboard

🛨 - Heating Interface Unit

Garden View

BEDROOM 2