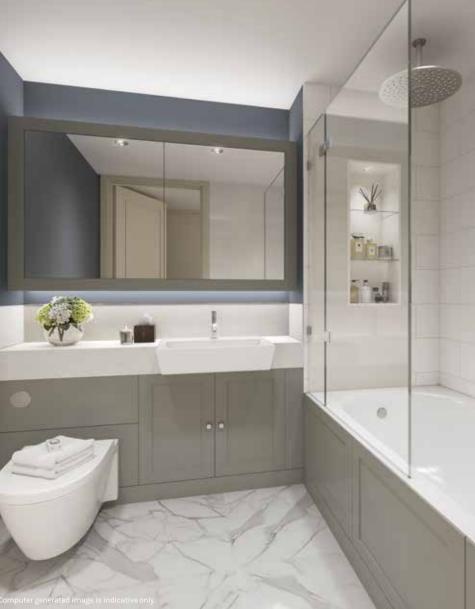

#### MAIN BATHROOM

- Large format porcelain tiled floors
- Porcelain tiled walls and selected painted walls
- Villeroy & Boch sanitaryware
- Designer brassware
- Feature vanity unit
- Stone vanity tops
- Wall mirrors to vanity with LED lighting
- Shaver sockets to vanity area
- Feature fixed shower head and separate hand shower to baths\*
- Frameless hinged shower screen to baths\*
- Recessed thermostatic controls
- Wall niches to bath areas
- Wall mounted WC with soft close seat
- Concealed cistern with chrome dual flush plate
- Chrome electric towel rail
- Extractor fan

#### MASTER EN SUITE

- Large format porcelain tiled floors
- Porcelain tiled walls and selected painted walls
- Villeroy & Boch sanitaryware
- Designer brassware
- Feature vanity unit
- Stone vanity tops
- Wall mirror to vanity with LED lighting
- Shaver sockets to vanity area
- Walk-in shower with frameless screen and door\*
- Recessed thermostatic controls
- Wall niches to shower areas
- Feature fixed shower head and separate hand shower
- Wall mounted WC with soft close seat
- Concealed cistern with chrome dual flush plate
- Chrome electric towel rail
- Extractor fan