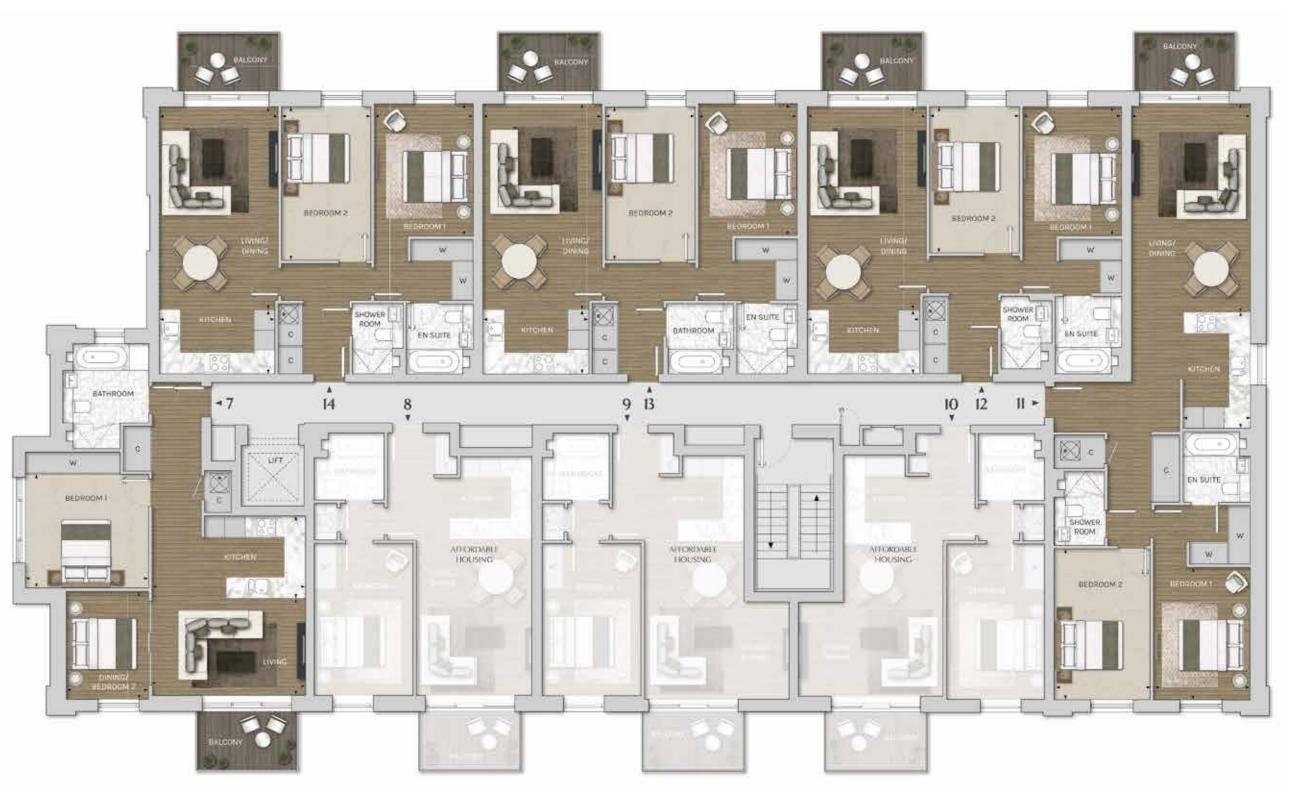

# FIRST FLOOR

| APT. 7    | 2 BEDF        | ROOM          |
|-----------|---------------|---------------|
| Living    | 4.65m x 2.93m | 15'3" x 9'7"  |
| Kitchen   | 4.65m x 2.50m | 15'3" x 8'2"  |
| Bedroom 1 | 3.74m x 3.44m | 12'3" x 11'3" |

3.26m x 2.50m 10'8" x 8'2"

4.56m x 2.91m 15'0" x 9'7"

Dining/Bedroom 2

Bedroom 2

# APT. 11 2 BEDROOM Living/Dining 6.30m x 3.62m 20'8" x 11'10" Kitchen 3.53m x 2.00m 11'7" x 6'8" Bedroom 1 4.00m x 2.89m 13'1" x 9'6"

# APT. 12 2 BEDROOM

| Living/Dining | 6.13m x 3.60m | 20'1" x 11'10" |
|---------------|---------------|----------------|
| Kitchen       | 1.95m x 3.40m | 6'5" x 11'2"   |
| Bedroom 1     | 3.90m x 3.00m | 12'10" x 9'10" |
| Bedroom 2     | 4.42m x 2.72m | 14'6" x 8'11"  |

## APT. 13 2 BEDROOM

| Living/Dining | 6.23m x 3.60m | 20'5" x 11'10" |
|---------------|---------------|----------------|
| Kitchen       | 1.95m x 3.19m | 6'5" x 10'5"   |
| Bedroom 1     | 4.00m x 3.00m | 131" x 910"    |
| Bedroom 2     | 4.63m x 2.72m | 15'2" x 8'11"  |

## APT. 14 2 BEDROOM

| iving/Dining | 6.13m x 3.60m | 20'1" x 11'10" |
|--------------|---------------|----------------|
| itchen       | 3.50m x 1.95m | 11'6" x 6'5"   |
| edroom 1     | 4.00m x 3.00m | 131" x 910"    |
| edroom 2     | 4.64m x 2.70m | 15'3" x 8'11"  |

**◄▶** - Measurement Points

W - Fitted Wardrobe

- Washer Dryer

C - Cupboard

🛨 🏻 – Heating Interface Unit