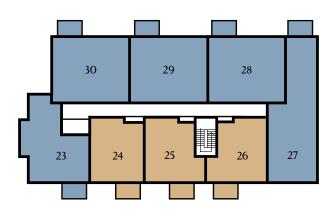

# THIRD FLOOR

| Δ             | PT. | 23  | 2       | R | F     |    | R  | (   | )  | \ | 1 |
|---------------|-----|-----|---------|---|-------|----|----|-----|----|---|---|
| $\mathcal{A}$ | ГΙ. | Z.) | <i></i> | ) | I . I | ーノ | IΝ | ′ ( | ノI | V | 1 |

| Living           | 4.65m x 2.93m | 15'3" x 9'7"  |
|------------------|---------------|---------------|
| Kitchen          | 4.65m x 2.50m | 15'3" x 8'2"  |
| Bedroom 1        | 3.74m x 3.44m | 12'3" x 11'3" |
| Dining/Redroom 2 | 326m x 250m   | 10'8" x 8'2"  |

#### APT. 24 1 BEDROOM

| Living/Dining | 4.73m x 3.50m | 15'6" x 11'6" |
|---------------|---------------|---------------|
| Kitchen       | 3.50m x 2.50m | 11'6" x 8'2"  |
| Bedroom       | 4.60m x 3.00m | 15'1" x 9'10" |

#### APT. 25 1 BEDROOM

| Living/Dining | 4.78m x 4.39m | 15'8" x 14'5" |
|---------------|---------------|---------------|
| Kitchen       | 2.00m x 2.60m | 6'7" x 8'6"   |
| Bedroom       | 4.52m x 2.99m | 15'1" x 9'10" |

#### APT. 26 1 BEDROOM

| Living/Dining | 4.61m x 4.37m | 15'1" x 14'4" |
|---------------|---------------|---------------|
| Kitchen       | 2.00m x 2.60m | 67" x 8'6"    |
| Redroom       | 463m v 299m   | 15'5" v 9'10" |

| APT. 27       | 2 BEDROOM                    |
|---------------|------------------------------|
| Living/Dining | 6.30m x 3.62m 20'8" x 11'10" |
| Kitchen       | 3.53m x 2.00m 11'7" x 6'8"   |
| Bedroom 1     | 4.00m x 2.89m 13'1" x 9'6"   |

4.56m x 2.91m 15'0" x 9'7"

Bedroom 2