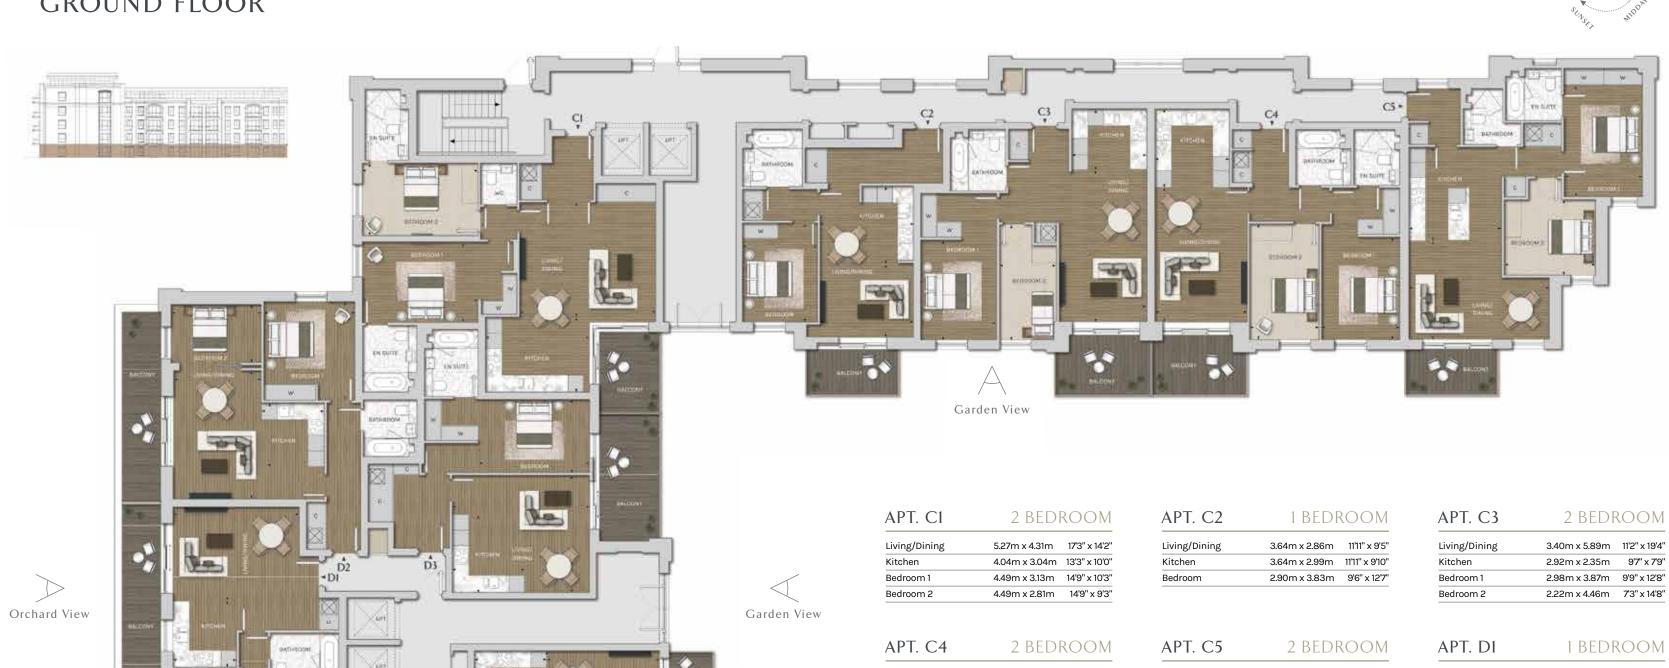

# GROUND FLOOR

| Living/Dining | 4.68m x 3.53m | 15'4" x 11'7" |
|---------------|---------------|---------------|
| Kitchen       | 3.50m x 2.60m | 11'7" x 8'6"  |
| Bedroom       | 4.53m x 2.97m | 14'10" x 9'9" |

## APT. 4 1 BEDROOM

| Living/Dining | 4.75m x 4.21m | 15'7" x 13'10" |
|---------------|---------------|----------------|
| Kitchen       | 3.31m x 2.51m | 10'11" x 8'3"  |
| Bedroom       | 4.53m x 2.90m | 14'11" x 9'6"  |

## APT. 5 2 BEDROOM

| Living/Dining | 6.23m x 3.59m | 20'5" x 11'9" |
|---------------|---------------|---------------|
| Kitchen       | 1.95m x 3.19m | 6'5" x 10'2"  |
| Bedroom 1     | 4.00m x 2.99m | 13'1" x 9'10" |
| Bedroom 2     | 4.62m x 2.72m | 15'2" x 8'11" |

## APT. 6 2 BEDROOM

| Living/Dining | 6.10m x 3.60m | 20'1" x 11'10 |
|---------------|---------------|---------------|
| Kitchen       | 1.90m x 3.50m | 6'5" x 11'6   |
| Bedroom 1     | 4.00m x 3.00m | 13'1" x 9'10  |
| Bedroom 2     | 4.60m x 2.70m | 15'2" x 8'11  |