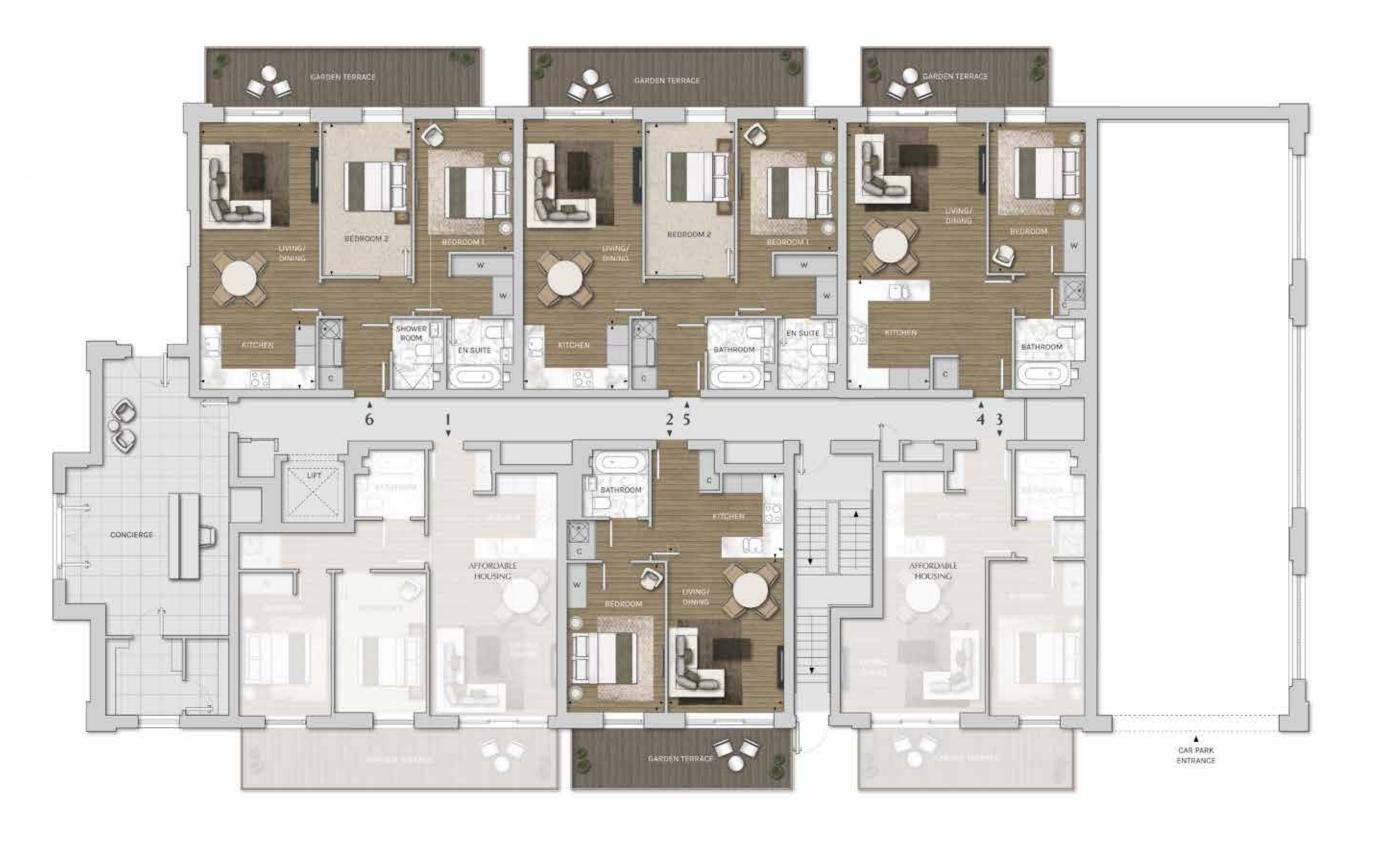

# SOUTH WING

## **GROUND FLOOR**

## FIRST FLOOR

# SECOND FLOOR

Key

Two Bedroom

Three Bedroom Shared Equity

THIRD FLOOR

# GROUND FLOOR

| Living/Dining | 4.68m x 3.53m | 15'4" x 11'7" |
|---------------|---------------|---------------|
| Kitchen       | 3.50m x 2.60m | 11'7" x 8'6"  |
| Bedroom       | 4.53m x 2.97m | 14'10" x 9'9" |

## APT. 4 1 BEDROOM

| Living/Dining | 4.75m x 4.21m | 15'7" x 13'10" |
|---------------|---------------|----------------|
| Kitchen       | 3.31m x 2.51m | 10'11" x 8'3"  |
| Bedroom       | 4.53m x 2.90m | 14'11" x 9'6"  |

## APT. 5 2 BEDROOM

| Living/Dining | 6.23m x 3.59m | 20'5" x 11'9" |
|---------------|---------------|---------------|
| Kitchen       | 1.95m x 3.19m | 6'5" x 10'2"  |
| Bedroom 1     | 4.00m x 2.99m | 13'1" x 9'10" |
| Bedroom 2     | 4.62m x 2.72m | 15'2" x 8'11" |

## APT. 6 2 BEDROOM

| Living/Dining | 6.10m x 3.60m | 20'1" x 11'10 |
|---------------|---------------|---------------|
| Kitchen       | 1.90m x 3.50m | 6'5" x 11'6   |
| Bedroom 1     | 4.00m x 3.00m | 13'1" x 9'10  |
| Bedroom 2     | 4.60m x 2.70m | 15'2" x 8'11  |

**◄►** - Measurement Points

W - Fitted Wardrobe

🛛 – Washer Dryer

C - Cupboard

★ - Heating Interface Unit