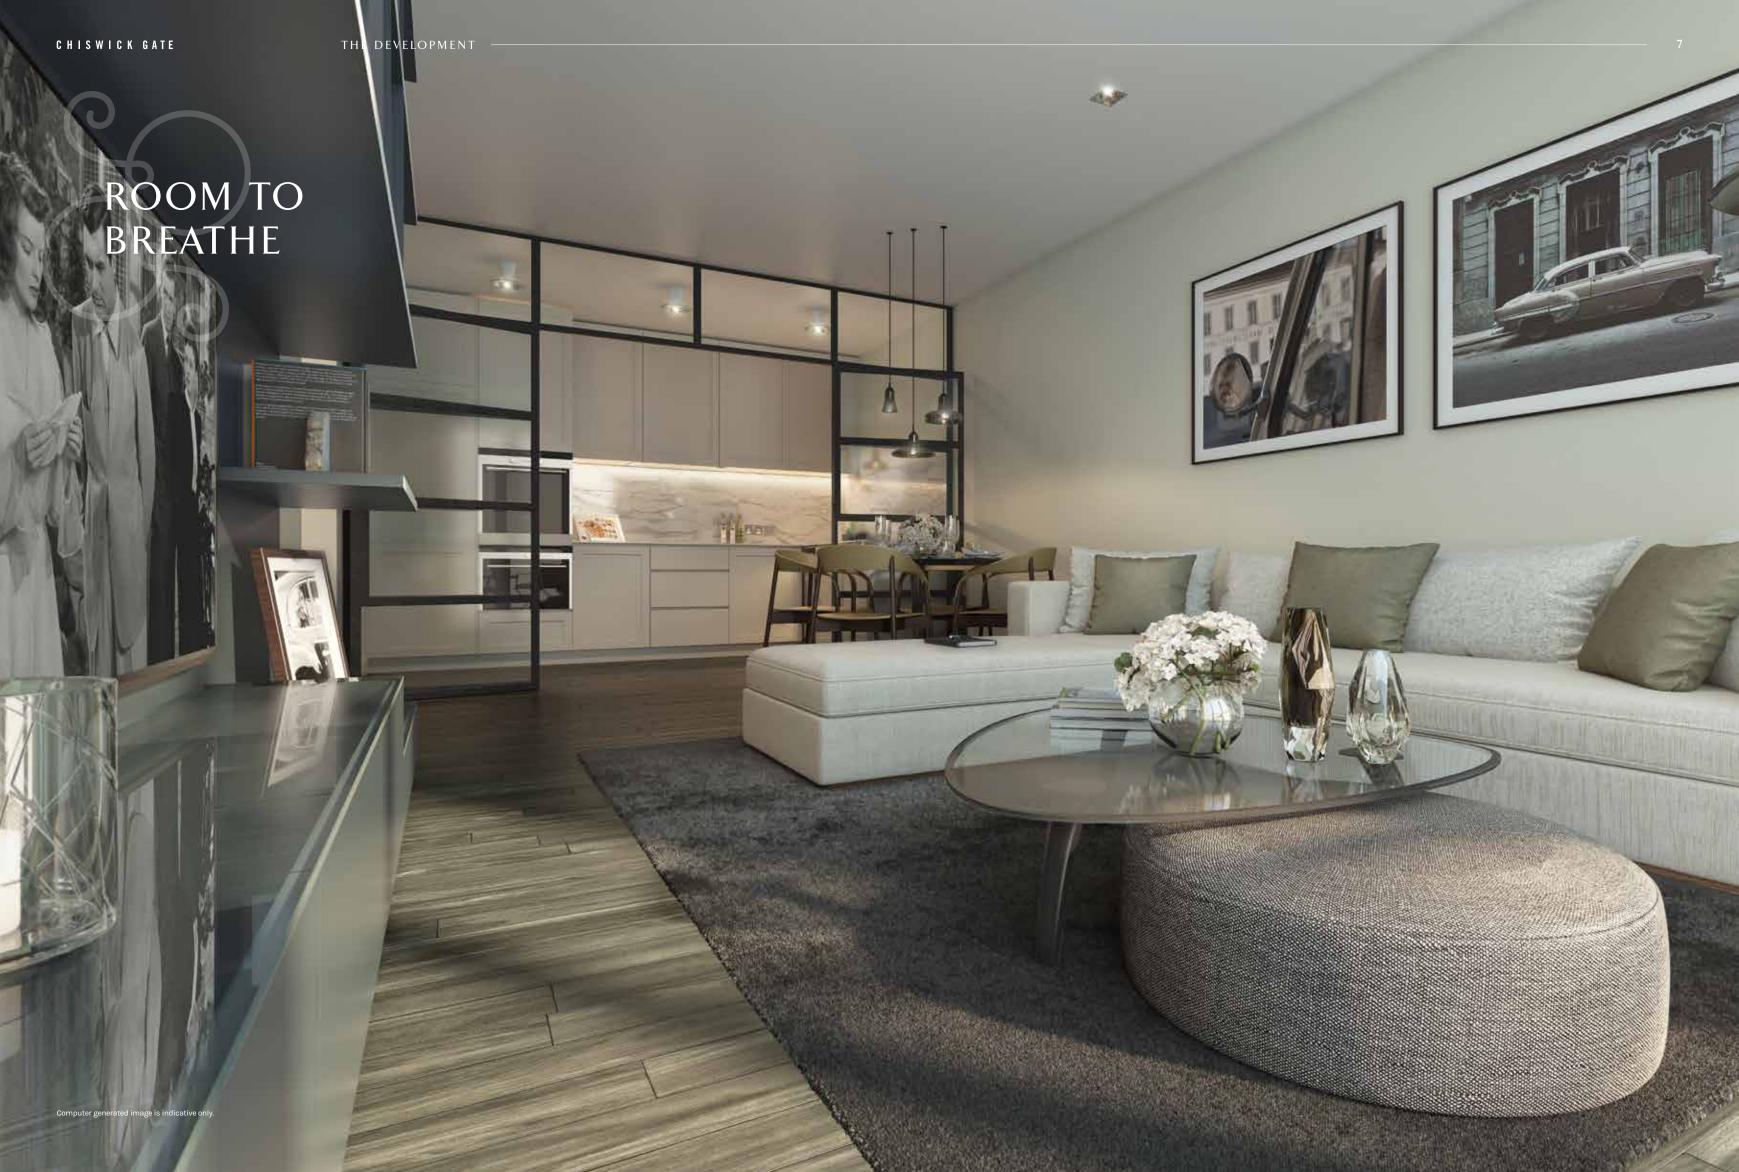

#### GENERAL

- Double glazed powder coated aluminium windows some with timber internal frames
- Entrance doors with integrated spy hole
- 2.4m high internal doors
- Decorative painted architraves and skirtings
- Fitted wardrobes to master bedroom
- Hardwood engineered timber floorings to hallways, kitchen, living areas and master bedroom
- Carpets to secondary bedrooms