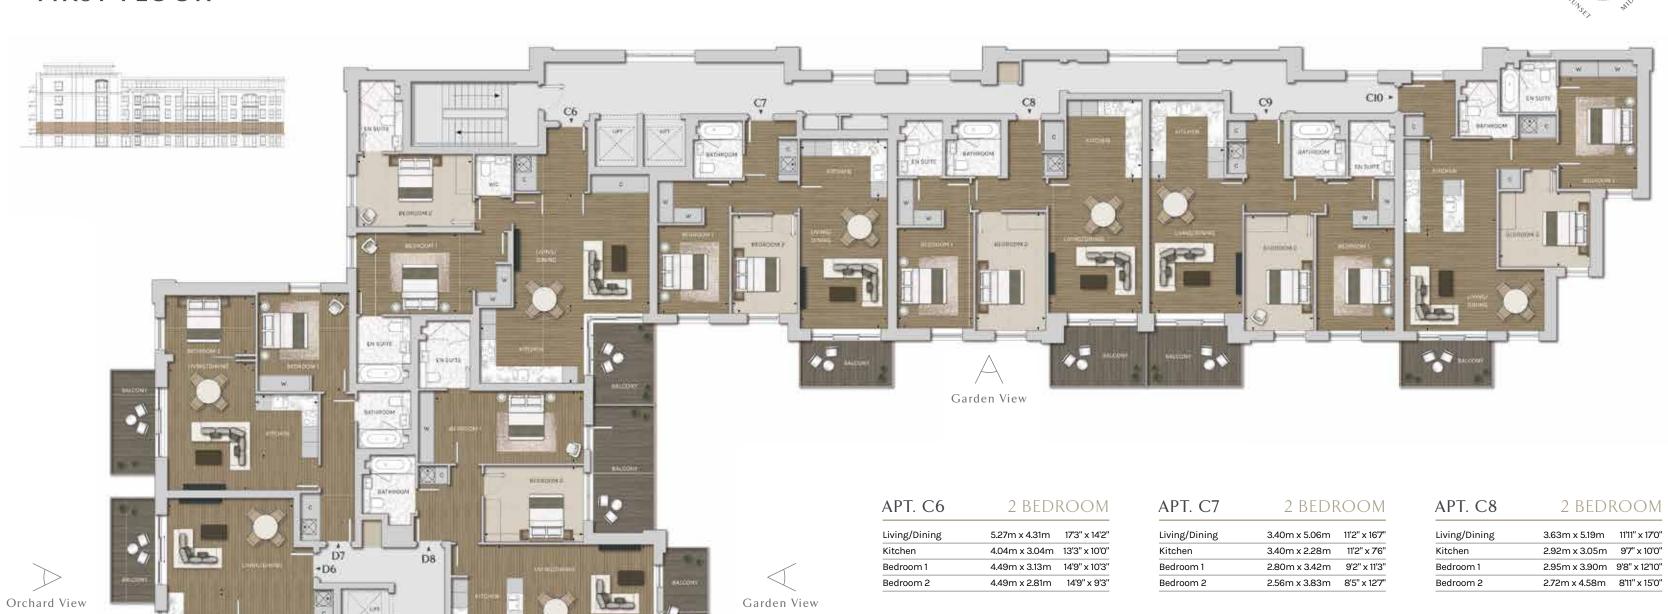

# FIRST FLOOR

| APT. 7    | 2 BEDF        | ROOM          |
|-----------|---------------|---------------|
| Living    | 4.65m x 2.93m | 15'3" x 9'7"  |
| Kitchen   | 4.65m x 2.50m | 15'3" x 8'2"  |
| Bedroom 1 | 3.74m x 3.44m | 12'3" x 11'3" |

3.26m x 2.50m 10'8" x 8'2"

4.56m x 2.91m 15'0" x 9'7"

Dining/Bedroom 2

Bedroom 2

# APT. 11 2 BEDROOM Living/Dining 6.30m x 3.62m 20'8" x 11'10" Kitchen 3.53m x 2.00m 11'7" x 6'8" Bedroom 1 4.00m x 2.89m 13'1" x 9'6"