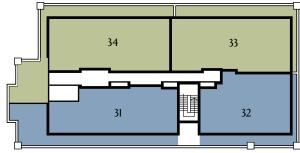

## FOURTH FLOOR - PENTHOUSES

Key Apartments Townhouses Shared Equity Commercial Premises (on ground level) Coach House

Site map is indicative only and subject to planning. In line with our policy of continuous improvement we reserve the right to alter the layout, building style, landscaping and specification at anytime without notice.

# FOURTH FLOOR

# APT. 32 2 BEDROOM Living/Dining 5.79m x 4.45m 19'0" x 147"

| Living/Dining | 5.79m x 4.45m | 19'0" x 14'7" |
|---------------|---------------|---------------|
| Kitchen       | 4.00m x 2.03m | 13'1" x 6'8"  |
| Bedroom 1     | 3.68m x 3.57m | 12'1" x 11'8" |
| Bedroom 2     | 4.08m x 3.20m | 13'5" x 10'8" |
|               |               |               |

| 3 BEDROOM |
|-----------|
| 3         |

| Living/Dining | 6.28m x 4.08m | 20'7" x 13'5" |
|---------------|---------------|---------------|
| Kitchen       | 5.23m x 2.60m | 17'2" x 8'6"  |
| Bedroom 1     | 3.57m x 3.10m | 11'8" x 10'2" |
| Bedroom 2     | 3.49m x 2.85m | 11'5" x 9'4"  |
| Bedroom 3     | 3.38m x 2.80m | 111" x 9'2"   |

## APT. 34 3 BEDROOM

| iving/Dining | 6.39m x 4.07m | 21'0" x 13'4"  |
|--------------|---------------|----------------|
| (itchen      | 5.47m x 2.60m | 17'11" x 8'6"  |
| Bedroom 1    | 3.46m x 3.30m | 11'4" x 10'10" |
| Bedroom 2    | 3.49m x 2.79m | 11'5" x 9'2"   |
| Bedroom 3    | 3.49m x 2.79m | 11'5" x 9'2"   |