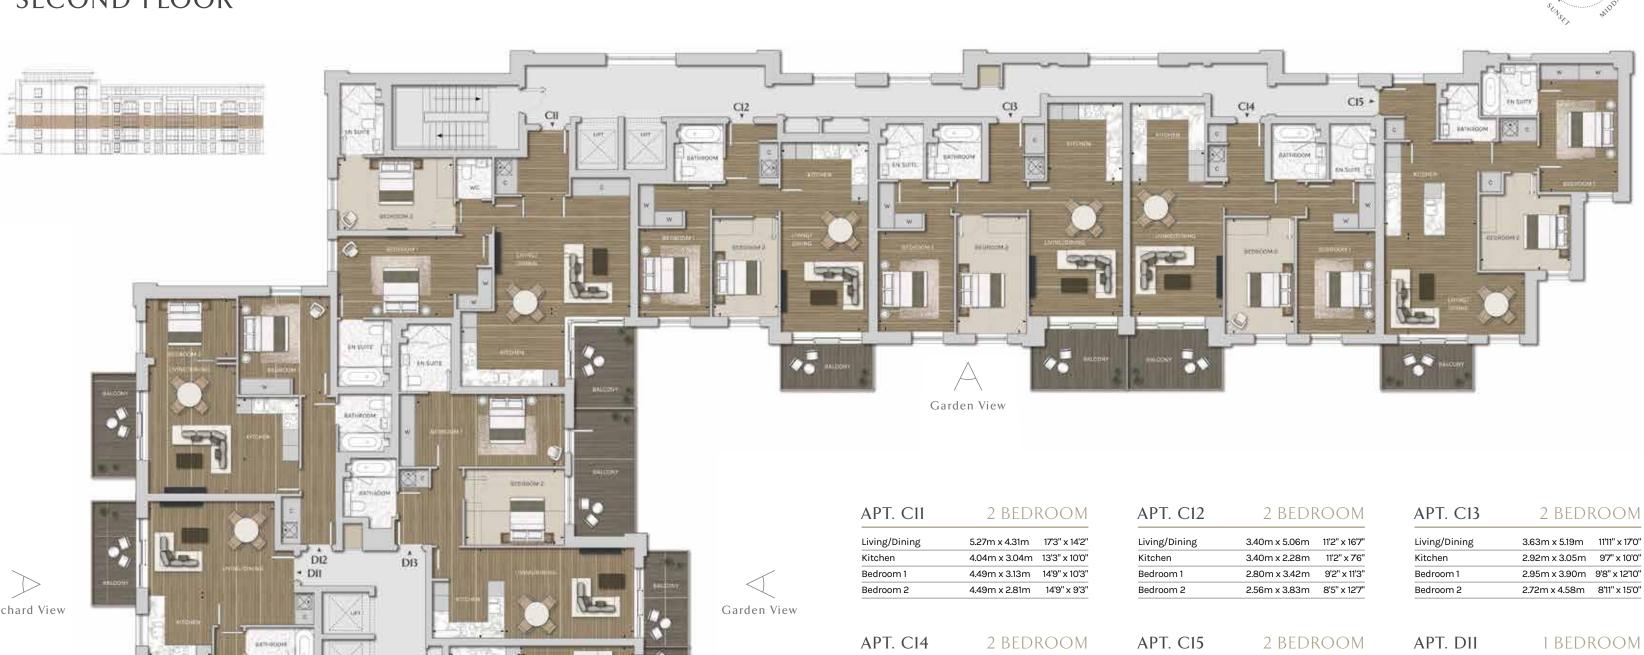

# SECOND FLOOR

Key

Two Bedroom

Three Bedroom Shared Equity

THIRD FLOOR

## APT. 5 2 BEDROOM

| Living/Dining | 6.23m x 3.59m | 20'5" x 11'9" |
|---------------|---------------|---------------|
| Kitchen       | 1.95m x 3.19m | 6'5" x 10'2"  |
| Bedroom 1     | 4.00m x 2.99m | 13'1" x 9'10" |
| Bedroom 2     | 4.62m x 2.72m | 15'2" x 8'11" |

# APT. 12 2 BEDROOM

| Living/Dining | 6.13m x 3.60m | 20'1" x 11'10" |
|---------------|---------------|----------------|
| Kitchen       | 1.95m x 3.40m | 6'5" x 11'2"   |
| Bedroom 1     | 3.90m x 3.00m | 12'10" x 9'10" |
| Bedroom 2     | 4.42m x 2.72m | 14'6" x 8'11"  |

## APT. 13 2 BEDROOM

| Living/Dining | 6.23m x 3.60m | 20'5" x 11'10" |
|---------------|---------------|----------------|
| Kitchen       | 1.95m x 3.19m | 6'5" x 10'5"   |
| Bedroom 1     | 4.00m x 3.00m | 131" x 910"    |
| Bedroom 2     | 4.63m x 2.72m | 15'2" x 8'11"  |