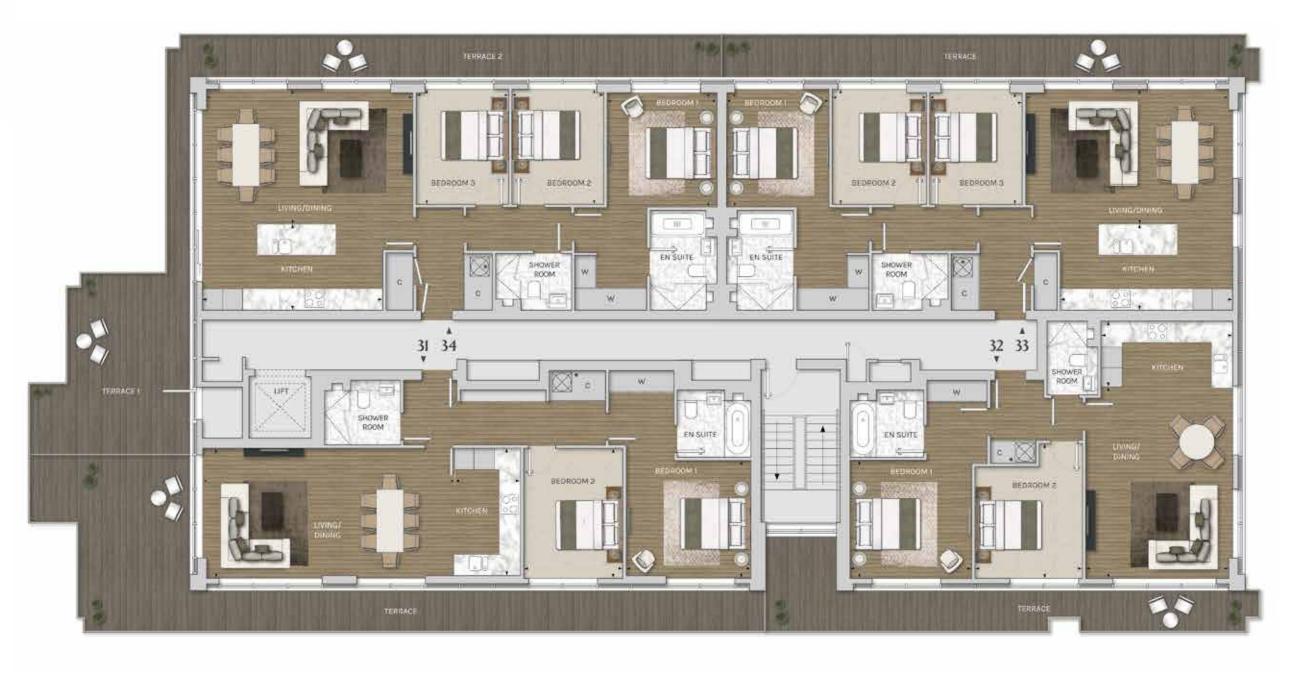

# FOURTH FLOOR

# APT. 32 2 BEDROOM Living/Dining 5.79m x 4.45m 19'0" x 147"

| Living/Dining | 5.79m x 4.45m | 19'0" x 14'7" |
|---------------|---------------|---------------|
| Kitchen       | 4.00m x 2.03m | 13'1" x 6'8"  |
| Bedroom 1     | 3.68m x 3.57m | 12'1" x 11'8" |
| Bedroom 2     | 4.08m x 3.20m | 13'5" x 10'8" |
|               |               |               |

| 3 BEDROOM |
|-----------|
| 3         |

| Living/Dining | 6.28m x 4.08m | 20'7" x 13'5" |
|---------------|---------------|---------------|
| Kitchen       | 5.23m x 2.60m | 17'2" x 8'6"  |
| Bedroom 1     | 3.57m x 3.10m | 11'8" x 10'2" |
| Bedroom 2     | 3.49m x 2.85m | 11'5" x 9'4"  |
| Bedroom 3     | 3.38m x 2.80m | 111" x 9'2"   |

## APT. 34 3 BEDROOM

| iving/Dining | 6.39m x 4.07m | 21'0" x 13'4"  |
|--------------|---------------|----------------|
| (itchen      | 5.47m x 2.60m | 17'11" x 8'6"  |
| Bedroom 1    | 3.46m x 3.30m | 11'4" x 10'10" |
| Bedroom 2    | 3.49m x 2.79m | 11'5" x 9'2"   |
| Bedroom 3    | 3.49m x 2.79m | 11'5" x 9'2"   |