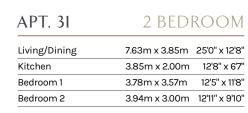

# APT. 11 2 BEDROOM Living/Dining 6.30m x 3.62m 20'8" x 11'10" Kitchen 3.53m x 2.00m 11'7" x 6'8" Bedroom 1 4.00m x 2.89m 13'1" x 9'6"