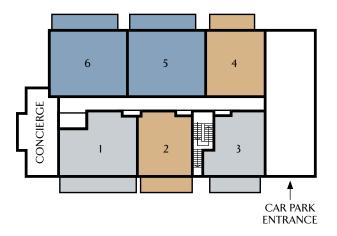

# APARTMENTS









CONTEMPORARY BUT CLASSICALLY REFINED, CHISWICK GATE IS A DEVELOPMENT THAT IS SENSITIVELY INTEGRATED WITHIN A TRANQUIL, LANDSCAPED SETTING.











CHISWICK GATE THE DEVELOPMENT



# TRANQUIL SURROUNDINGS







SOUTH WING FLOORPLANS

# SOUTH WING

## **GROUND FLOOR**



## FIRST FLOOR



# SECOND FLOOR

Key

Two Bedroom

Three Bedroom Shared Equity



THIRD FLOOR



## FOURTH FLOOR - PENTHOUSES





Key Apartments Townhouses Shared Equity Commercial Premises (on ground level) Coach House





Site map is indicative only and subject to planning. In line with our policy of continuous improvement we reserve the right to alter the layout, building style, landscaping and specification at anytime without notice.

# GROUND FLOOR









| Living/Dining | 4.68m x 3.53m | 15'4" x 11'7" |
|---------------|---------------|---------------|
| Kitchen       | 3.50m x 2.60m | 11'7" x 8'6"  |
| Bedroom       | 4.53m x 2.97m | 14'10" x 9'9" |

## APT. 4 1 BEDROOM

| Living/Dining | 4.75m x 4.21m | 15'7" x 13'10" |
|---------------|---------------|----------------|
| Ki