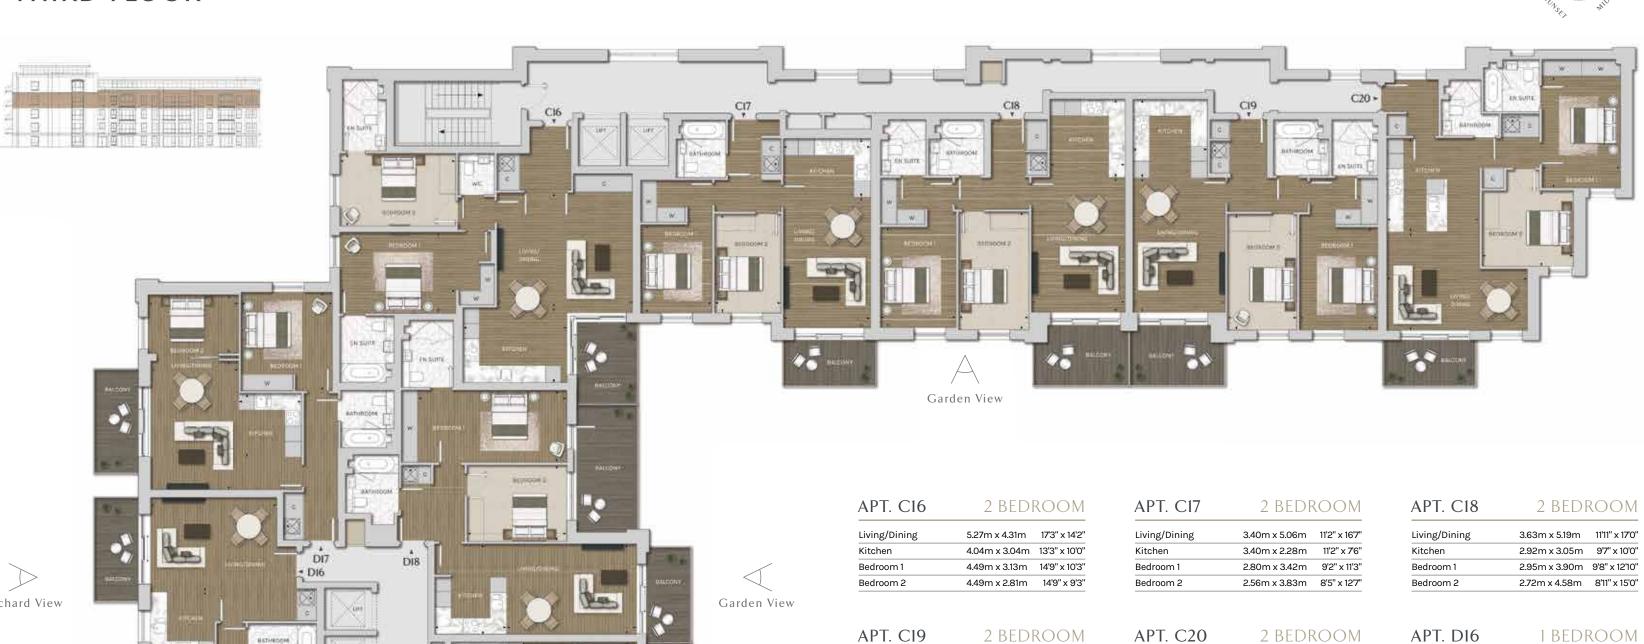

# THIRD FLOOR

| Δ             | PT. | 23  | 2       | R | F     |    | R  | (   | )  | \ | 1 |
|---------------|-----|-----|---------|---|-------|----|----|-----|----|---|---|
| $\mathcal{A}$ | ГΙ. | Z.) | <i></i> | ) | I . I | ーノ | IΝ | ′ ( | ノI | V | 1 |

#### APT. 24 1 BEDROOM

| Living/Dining | 4.73m x 3.50m | 15'6" x 11'6" |
|---------------|---------------|---------------|
| Kitchen       | 3.50m x 2.50m | 11'6" x 8'2"  |
| Bedroom       | 4.60m x 3.00m | 15'1" x 9'10" |

#### APT. 25 1 BEDROOM

| Living/Dining | 4.78m x 4.39m | 15'8" x 14'5" |
|---------------|---------------|---------------|
| Kitchen       | 2.00m x 2.60m | 6'7" x 8'6"   |
| Bedroom       | 4.52m x 2.99m | 15'1" x 9'10" |

#### APT. 26 1 BEDROOM

| Living/Dining | 4.61m x 4.37m | 15'1" x 14'4" |
|---------------|---------------|---------------|
| Kitchen       | 2.00m x 2.60m | 67" x 8'6"    |
| Redroom       | 463m v 299m   | 15'5" v 9'10" |