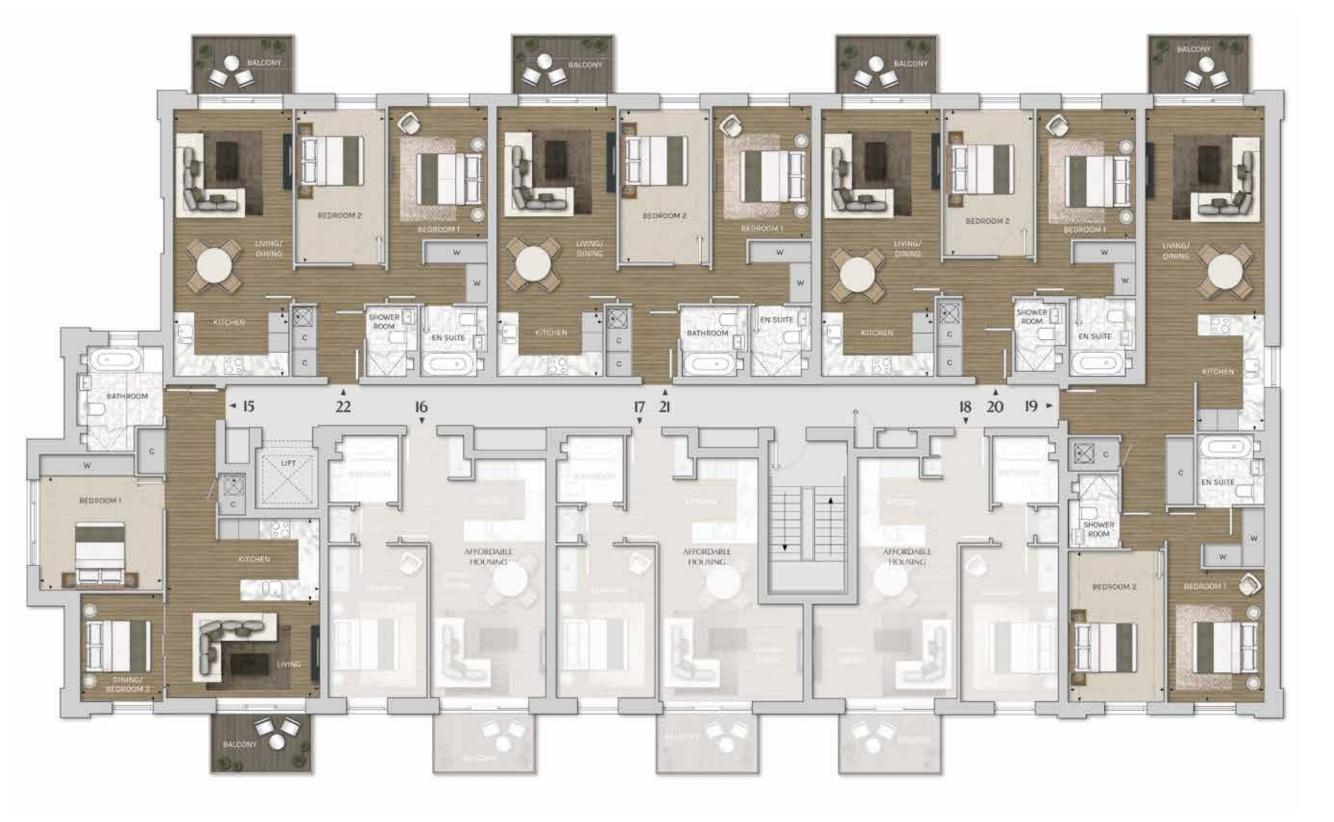

# SECOND FLOOR

| APT. | 15 | 2 | BE | $\cdot$ | R | () | () | N |
|------|----|---|----|---------|---|----|----|---|

| Living           | 4.65m x 2.93m | 15'3" x 9'7"  |
|------------------|---------------|---------------|
| Kitchen          | 4.65m x 2.50m | 15'3" x 8'2"  |
| Bedroom 1        | 3.74m x 3.44m | 12'3" x 11'3" |
| Dining/Redroom 2 | 3.26m x 2.50m | 10'8" x 8'2"  |

## APT. 19 2 BEDROOM

| Living/Dining | 6.30m x 3.62m | 20'8" x 11'10" |
|---------------|---------------|----------------|
| Kitchen       | 3.53m x 2.00m | 11'7" x 6'8"   |
| Bedroom 1     | 4.00m x 2.89m | 13'1" x 9'6"   |
| Bedroom 2     | 4.56m x 2.91m | 15'0" x 9'7"   |

## APT. 20 2 BEDROOM

| Living/Dining | 6.13m x 3.60m | 20'1" x 11'10' |
|---------------|---------------|----------------|
| Kitchen       | 1.95m x 3.40m | 6'5" x 11'2'   |
| Bedroom 1     | 3.90m x 3.00m | 12'10" x 9'10' |
| Bedroom 2     | 4.42m x 2.72m | 14'6" x 8'11"  |

## APT. 21 2 BEDROOM

| Living/Dining | 6.23m x 3.60m | 20'5" x 11'10" |
|---------------|---------------|----------------|
| Kitchen       | 1.95m x 3.19m | 6'5" x 10'5"   |
| Bedroom 1     | 4.00m x 3.00m | 13'1" x 9'10"  |
| Bedroom 2     | 4.63m x 2.72m | 15'2" x 8'11"  |

## APT. 22 2 BEDROOM

| Living/Dining | 6.13m x 3.60m | 20'1" x 11'10" |
|---------------|---------------|----------------|
| Kitchen       | 3.50m x 1.95m | 11'6" x 6'5"   |
| Bedroom 1     | 4.00m x 3.00m | 13'1" x 9'10"  |
| Bedroom 2     | 4.64m x 2.70m | 15'3" x 8'11"  |

**◄▶** - Measurement Points

W - Fitted Wardrobe

🛛 – Washer Dryer

C - Cupboard

🛨 - Heating Interface Unit

Garden View

BEDROOM 2