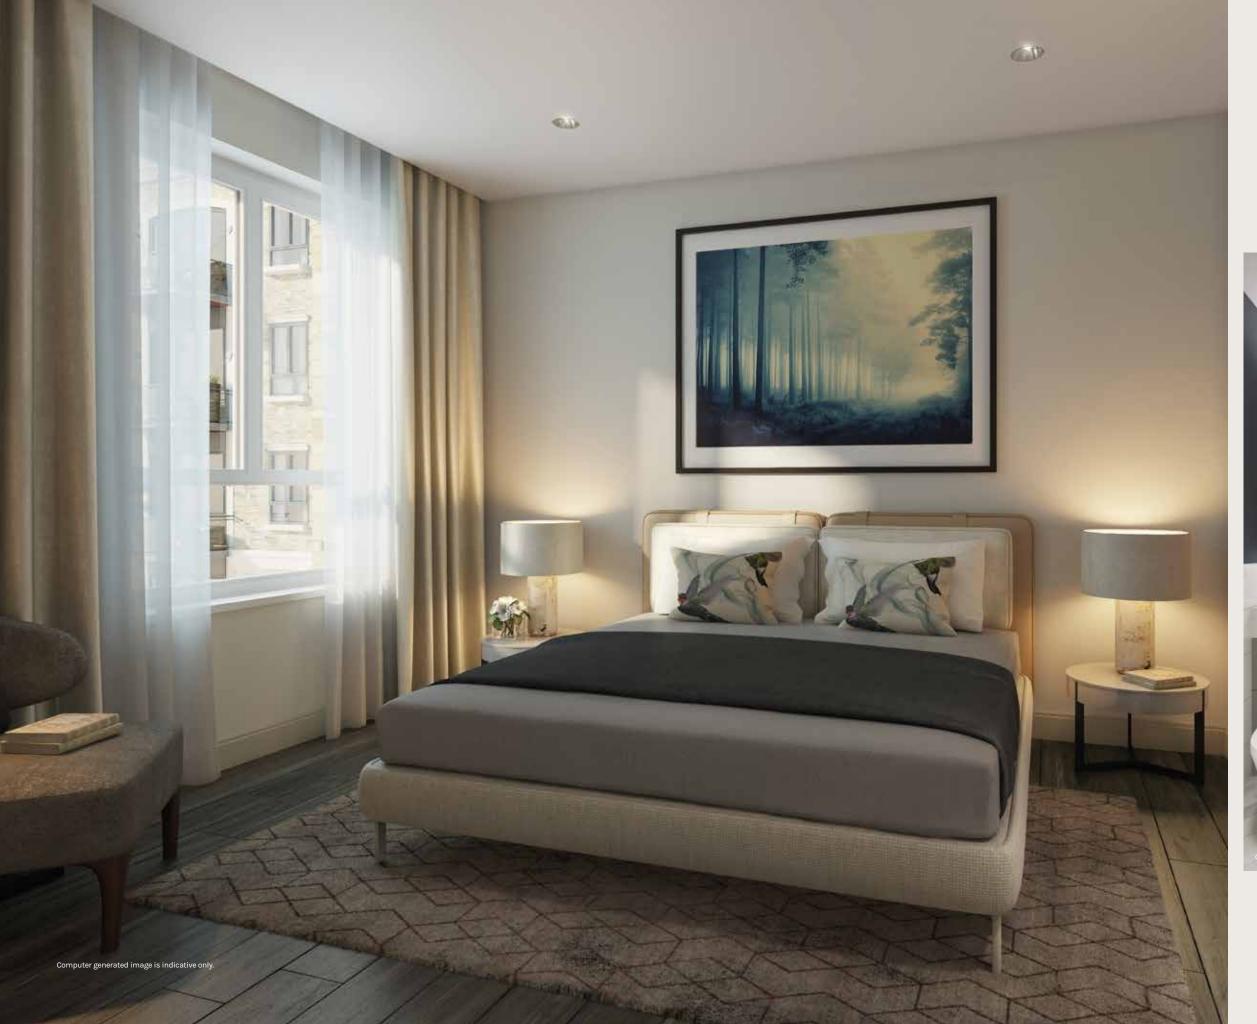

#### GENERAL

- Double glazed powder coated aluminium windows some with timber internal frames
- Entrance doors with integrated spy hole
- 2.4m high internal doors
- Decorative painted architraves and skirtings
- Fitted wardrobes to master bedroom
- Hardwood engineered timber floorings to hallways, kitchen, living areas and master bedroom
- Carpets to secondary bedrooms