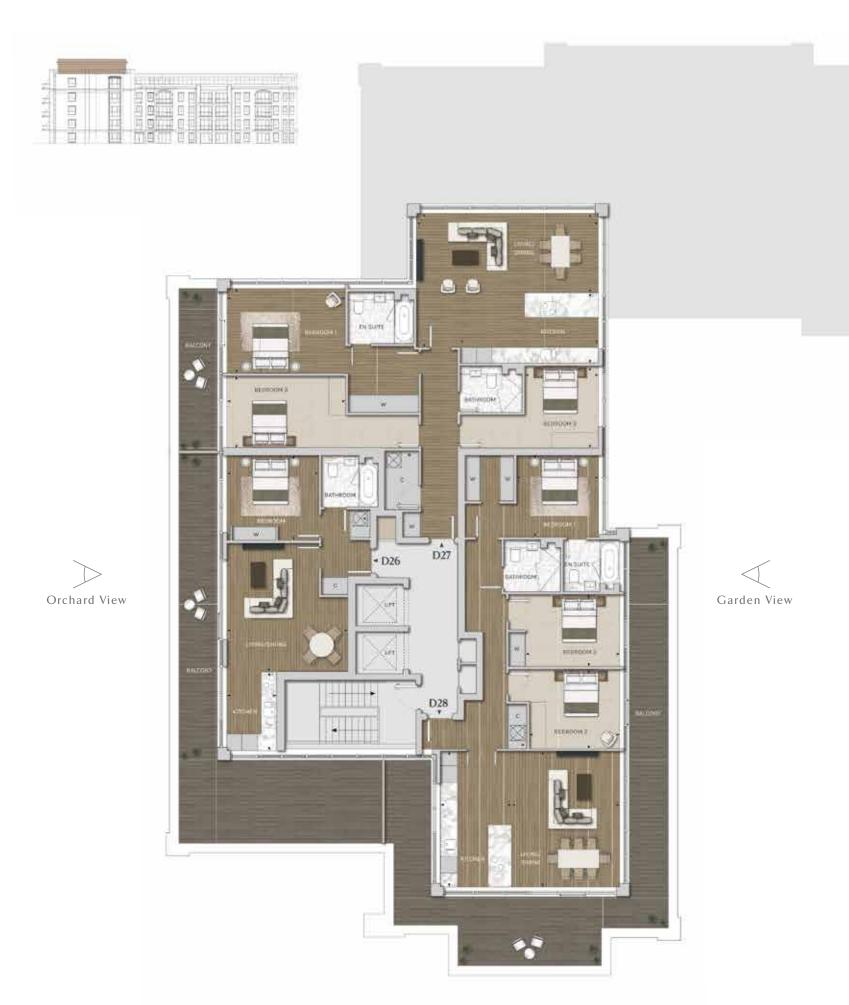

# FIFTH FLOOR

APT. D26 1 BEDROOM Living/Dining 5.00m x 4.70m 16'5" x 15'4" Kitchen 3.00m x 1.90m 10'0" x 6'4" 3.30m x 3.60m 10'10" x 11'8" Bedroom

| APT. D27      | 3 BEDROOM     |               |  |
|---------------|---------------|---------------|--|
| Living/Dining | 7.00m x 3.08m | 23'1" x 10'1" |  |
| Kitchen       | 5.40m x 2.70m | 17'7" x 10'3" |  |
| Bedroom 1     | 4.60m x 3.30m | 15'1" x 10'9" |  |
| Bedroom 2     | 2.90m x 3.20m | 9'4" x 10'6"  |  |
| Bedroom 3     | 4.60m x 2.80m | 15'1" x 9'2'  |  |
|               |               |               |  |

| APT. D28      | 3 BEDF        | 3 BEDROOM     |  |
|---------------|---------------|---------------|--|
| Living/Dining | 5.30m x 4.20m | 17'3" x 13'9" |  |
| Kitchen       | 5.30m x 2.70m | 17'3" x 9'0"  |  |
| Bedroom 1     | 3.20m x 3.20m | 10'6" x 10'5" |  |
| Bedroom 2     | 3.10m x 3.50m | 10'2" x 11'6" |  |
| Bedroom 3     | 2.80m x 3.68m | 9'2" x 12'1"  |  |