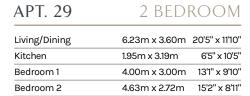

## APT. 5 2 BEDROOM

| Living/Dining | 6.23m x 3.59m | 20'5" x 11'9" |
|---------------|---------------|---------------|
| Kitchen       | 1.95m x 3.19m | 6'5" x 10'2"  |
| Bedroom 1     | 4.00m x 2.99m | 13'1" x 9'10" |
| Bedroom 2     | 4.62m x 2.72m | 15'2" x 8'11" |